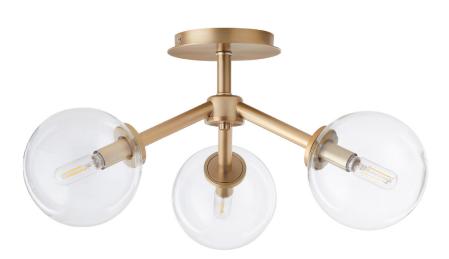

## 3132-21-80

ROVI 3 Light Ceiling Mount - Aged Brass

| Project:      |  |
|---------------|--|
| Location:     |  |
| Fixture Type: |  |
| Catalog #:    |  |

| DETAILS    |                 |
|------------|-----------------|
| FINISH:    | Aged Brass      |
| MATERIALS: | Steel and Glass |
| LOCATION:  | Damp Listed     |
|            |                 |

| DIMENSIONS |        |
|------------|--------|
| HEIGHT:    | 10.50" |
| WIDTH:     | 21.00" |
|            |        |

| LIGHT SOURCE      |                      |
|-------------------|----------------------|
| NUMBER OF LIGHTS: | 3 Light              |
| SOCKET BASE:      | Candelabra Base Lamp |
| WATTAGE:          | 60 Watt              |

| MOUNTING           |                     |
|--------------------|---------------------|
| MOUNTING LOCATION: | Ceiling Mounted     |
| CANOPY:            | H 0.75" x Dia 5.50" |

| SHIPPING | Parcel |
|----------|--------|
| HEIGHT:  | 10.00" |
| LENGTH:  | 17.00" |
| WIDTH:   | 17.00" |
| WEIGHT:  | 5lbs   |

# **PRODUCT DETAILS:**

The clear glass domes pair with the aged brass frames to contribute to the Rovi series' Mid-Century Modern appeal. Bring drama and charm to your environment and wow your guests with the brilliant superior design of the Rovi family. These luminaries emanate extravagance while maintaining a clear presentation.